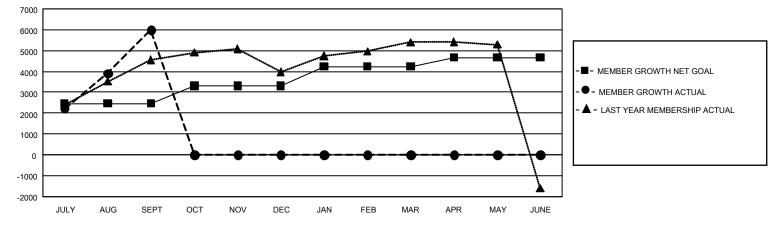

## GAT MONTHLY MEMBERSHIP PROGRESS REPORT

GMT Constitutional Area 5 - M, Group F

REPORT DOES NOT INCLUDE CLUBS IN UNDISTRICTED AREAS.

| Clubs         |               |             |               | Members               |                          |                         |                                                    |
|---------------|---------------|-------------|---------------|-----------------------|--------------------------|-------------------------|----------------------------------------------------|
|               | RESULTS FOR   | R 2024-2025 |               | RESULTS FOR 2024-2025 |                          |                         |                                                    |
| QUARTER       | NEW CLUB GOAL | NEW CLUBS   | DROPPED CLUBS | QUARTER               | EMBER GROWTH NET<br>GOAL | MEMBER GROWTH<br>ACTUAL | DROPPED MEMBERS<br>ACTUAL (including<br>transfers) |
| JULY/AUG/SEPT | - 48          | 17          | 5             | JULY/AUG/SEP          | T 2466                   | 7,415                   | 897                                                |
| OCT/NOV/DEC   | 9             | 0           | 0             | OCT/NOV/DEC           | 836                      | 0                       | 0                                                  |
| JAN/FEB/MAR   | 18            | 0           | 0             | JAN/FEB/MAR           | 938                      | 0                       | 0                                                  |
| APR/MAY/JUNE  | 6             | 0           | 0             | APR/MAY/JUNE          | 430                      | 0                       | 0                                                  |