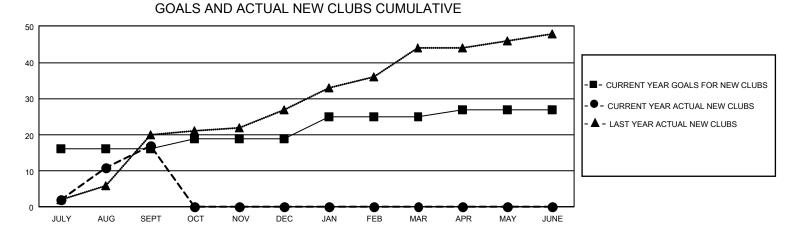

## GAT MONTHLY MEMBERSHIP PROGRESS REPORT

GMT Constitutional Area 5 - M, Group F

REPORT DOES NOT INCLUDE CLUBS IN UNDISTRICTED AREAS.

| Clubs         |               |             |               | Members               |                          |                         |                                                    |
|---------------|---------------|-------------|---------------|-----------------------|--------------------------|-------------------------|----------------------------------------------------|
|               | RESULTS FOR   | R 2024-2025 |               | RESULTS FOR 2024-2025 |                          |                         |                                                    |
| QUARTER       | NEW CLUB GOAL | NEW CLUBS   | DROPPED CLUBS | QUARTER               | EMBER GROWTH NET<br>GOAL | MEMBER GROWTH<br>ACTUAL | DROPPED MEMBERS<br>ACTUAL (including<br>transfers) |
| JULY/AUG/SEPT | - 48          | 17          | 5             | JULY/AUG/SEP          | T 2466                   | 7,415                   | 897                                                |
| OCT/NOV/DEC   | 9             | 0           | 0             | OCT/NOV/DEC           | 836                      | 0                       | 0                                                  |
| JAN/FEB/MAR   | 18            | 0           | 0             | JAN/FEB/MAR           | 938                      | 0                       | 0                                                  |
| APR/MAY/JUNE  | 6             | 0           | 0             | APR/MAY/JUNE          | 430                      | 0                       | 0                                                  |